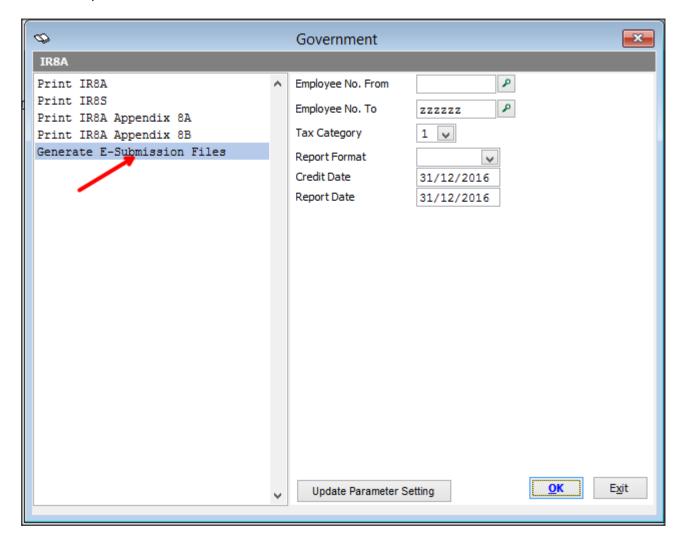

# Singapore Text File generation for YA 2017 Submission

IR8A, Appendix 8A, Appendix 8B and IR8S text file formats are now updated to the latest to meet the change requirements from IRAS as shown below:

| S/No | Field Name                                                                                                        | File<br>Format             | Change(s)                                                                                                                                                                                                                                                |
|------|-------------------------------------------------------------------------------------------------------------------|----------------------------|----------------------------------------------------------------------------------------------------------------------------------------------------------------------------------------------------------------------------------------------------------|
| 1    | Remission / Exempt /<br>Non-Taxable Indicator                                                                     | IR8A<br>(Detail)           | Removal of "Tax remission on Operation Headquarters (OHQ)" indicator.  Add "Overseas Pension Fund with Tax Concession", "Income from Overseas Employment" and "Income from Overseas Employment and Overseas Pension Fund with Tax Concession" indicators |
| 2    | Date of approval of director's fees                                                                               | IR8A<br>(Detail)           | Date accepted up to previous income year                                                                                                                                                                                                                 |
| 3    | Pioneer / Export /<br>Pioneer service / OHQ<br>Status was awarded for<br>granted extension prior<br>to 1 Jan 2004 | Appendix<br>8A<br>(Detail) | Removal of "Pioneer / Export / Pioneer service / OHQ Status was awarded or granted extension prior to 1 Jan 2004" item.                                                                                                                                  |
| 4    | -                                                                                                                 | Things to<br>Note          | Removal of ^ and ; characters.                                                                                                                                                                                                                           |

For more information, please visit:

https://www.iras.gov.sg/irashome/Businesses/Employers/Auto-Inclusion-Scheme--AIS-/Technical-File-Format/Specifications/

This feature/function is available at: