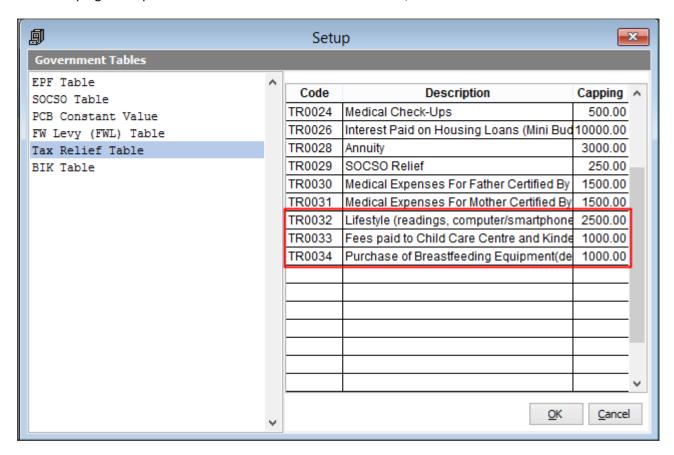

## Malaysia NEW Income Tax Relief and Rebate

There will be additional 3 types of income tax relief update in Sage Payroll:

- a. Lifestyle (readings, computer/smartphone, sport equipment/gymnasium membership and subscription of broadband internet) [limited to RM2500 per year]
- b. Purchase of Breastfeeding Equipment (Deduction is allowed once every 2 years for woman tax payer only) [limited to RM1000 per year]
- c. Fees paid to Child Care Centre and Kindergartens [limited to RM1000 per year]

These 3 income tax relief are available under:

Housekeeping > Setup > Government > Tax Relief Table > TR0032, TR0033 and TR0034