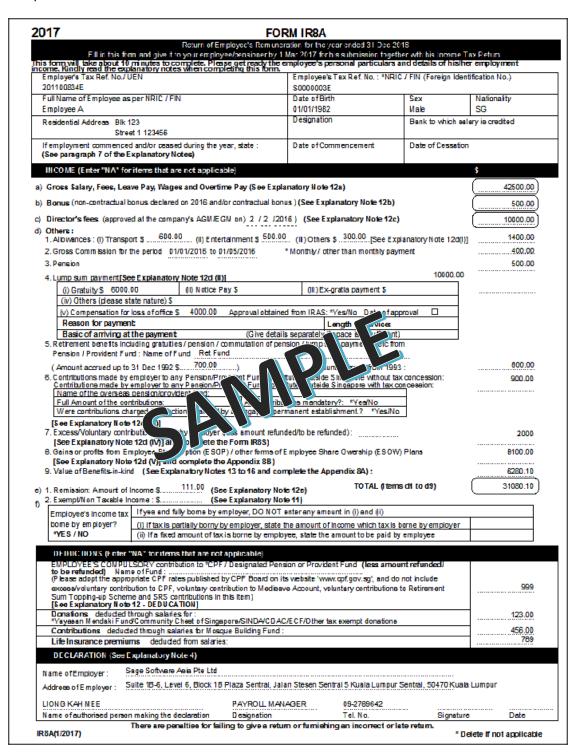

## **Singapore IRAS Reporting Employee Earnings**

Form IR8A, Appendix 8A, Appendix 8B, and IR8S for YA2017 is now up to date.

Sample form for IR8A:

For more information, please visit:

https://www.iras.gov.sg/irashome/Businesses/Employers/Reporting-Employee-Earnings--IR8A--Appendix-8A--Appendix-8B--IR8S-/